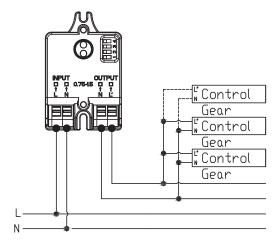

## PRAGMALUX

## LED BULKHEAD OVALO IP65 - DAYLIGHT SENSOR

## Structure:



## **DIP Switch settings:**



**Daylight Function** Daglicht Functie

ATTENTION!

To change the sensor settings the PCB must be unscrew to have access to the dipswitches (follow the instructions manual STEP 1-STEP 4).

| ١ |      | 1  | 2  | 3  | 4  | ON     | OFF    |  |
|---|------|----|----|----|----|--------|--------|--|
|   | - 1  | ON | ON | ON | ON | 5lux   | 25lux  |  |
|   | Ш    | ON | ON | ON | -  | 10lux  | 50lux  |  |
|   | III  | ON | ON | -  | ON | 25lux  | 75lux  |  |
|   | IV   | ON | ON | -  | -  | 50lux  | 100lux |  |
|   | V    | ON | -  | ON | -  | 100lux | 200lux |  |
|   | VI   | ON | -  | -  | -  | 150lux | 300lux |  |
|   | VII  | -  | ON | -  | -  | 200lux | 400lux |  |
| ı | VIII | -  | -  | -  | -  | Disa   | able   |  |

When the lux level is below selected