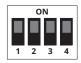

## **DIP Switch settings:**

**Daylight Function** Daglicht Functie

ATTENTION!

To change the sensor settings the PCB must be unscrew to have access to the dipswitches (follow the instructions manual STEP 1-STEP 4).

| ١ |      | 1  | 2  | 3  | 4  | ON     | OFF    |  |
|---|------|----|----|----|----|--------|--------|--|
|   | - 1  | ON | ON | ON | ON | 5lux   | 25lux  |  |
|   | Ш    | ON | ON | ON | -  | 10lux  | 50lux  |  |
|   | III  | ON | ON | -  | ON | 25lux  | 75lux  |  |
|   | IV   | ON | ON | -  | -  | 50lux  | 100lux |  |
|   | V    | ON | -  | ON | -  | 100lux | 200lux |  |
|   | VI   | ON | -  | -  | -  | 150lux | 300lux |  |
|   | VII  | -  | ON | -  | -  | 200lux | 400lux |  |
| ı | VIII | -  | -  | -  | -  | Disa   | able   |  |